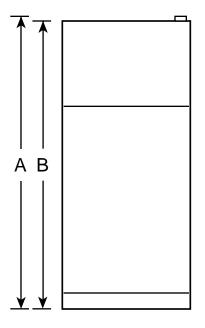

### HTS18BCM—Hotpoint 17.92 Cu. Ft. Top-Freezer Refrigerator with Icemaker

| Overall<br>Dimensions | Height with hinge (in.) <b>A</b>                           | 66-5/8 |
|-----------------------|------------------------------------------------------------|--------|
|                       | Height without hinge (in.) <b>B</b>                        | 66-1/8 |
|                       | Depth without Doors (in.) <b>C</b>                         | 27-1/2 |
|                       | Depth with Doors (in.) <b>D</b>                            | 30-1/4 |
|                       | Depth plus Handle with Doors Closed (in.) <b>E</b>         | 32-1/8 |
|                       | Depth with Doors open 90° (in.) <b>F</b>                   | 58-1/8 |
|                       | Width with Doors Closed (in.) <b>G</b>                     | 29-1/2 |
|                       | Width with Doors open 90° Less Door Handles (in.) <b>H</b> | 30     |
| Air<br>Clearances     | Each side (in.)                                            | 1/8    |
|                       | Top (in.)                                                  | 1      |
|                       | Back (in.)                                                 | 1      |

**Note:** Before installing, consult installation instructions packed with product for current dimensional data.